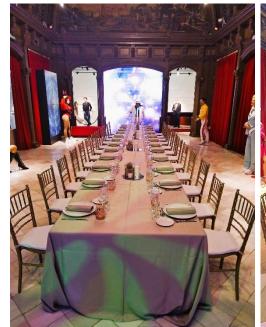

#### SALA MAGNA

A large, open-plan space, the best place to host dinners, product presentations, film shoots, etc.

It is also possible to organize parties, concerts and all those activities that require a large setting and involve the attendance of a large audience.

\* The room has an additional space of 35m2 above the stage, and in the adjacent rooms separated by a curtain.