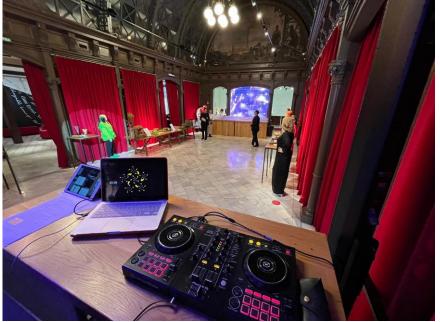

#### SALA MAGNA

A large, open-plan space, the best place to host dinners, product presentations, film shoots, etc.

It is also possible to organize parties, concerts and all those activities that require a large setting and involve the attendance of a large audience.

#### SALA MAGNA - Audio, Video & Sound Options

- Videowall 3x3 Format 16:9 (5760px X 3240px)
  - 9 Tvs Samsung 55"
  - o 1 HDMI input
- Microphones
  - 2 Headband microphones
  - 1 Hand microphone with suport
- Audio system
  - Sound control: Yamaha TF-RACk + TIO 1608 Stage
    Rack
    - 8 Passive columns 12x3"
    - 2 Self-powered subwoofers 18"
- Sound system for ambient music
  - 8 Passive loudspeakers 5"

- Show lighting system
  - Light control: Light Shark LS CORE + NODE 4
    - 4 Led Chauvet bars DJ Color Band T3-BT
    - 8 Par LED Chauvet DJ SlimPar PRo QZ12 Zoom 12\*10wts
    - 3 Retall Mark Multiprofile Zoom Led 17°-50°,
      200W
    - 4 Mobile Chauvet Dj Intimidator Spot 475Z
    - 2 Elan MiniStrobeLED RGB 400
    - 6 Par LED Elan PSD-63 3\*12w
- Sound and light controlled with tablet (check price)