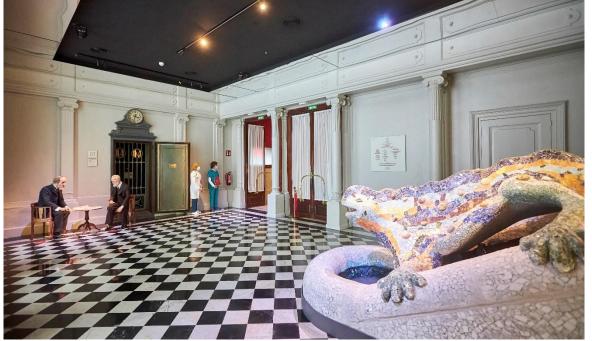

## **SALA BARCELONA**

Located after the museum's hall, Sala Barcelona is the perfect space to prepare a cocktail before an event on our biggest room, Sala Magna.

A place to start your night, let the guests relax and start conversation while accompanied by a replica of Park Güell's dragon.