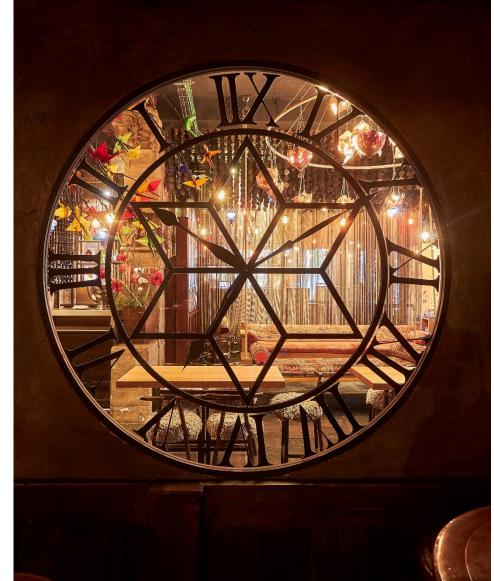

Bosc de les Fades has 3 connected spaces: the forest (main & biggest room), the Western and Passatge del temps.

## **PASSATGE DEL TEMPS**

Hidden among the fairies, we find a multi-purpose room where you can hold all kinds of celebrations; corporate events, private parties, conferences, among others.

# **PASSATGE DEL TEMPS**

mcb