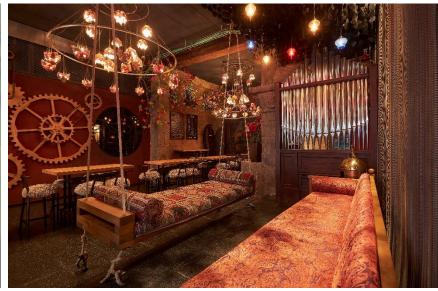

## **SALA BARCELONA**

Located after the museum's hall, Sala Barcelona is the perfect space to prepare a cocktail before an event on our biggest room, Sala Magna.

A place to start your night, let the guests relax and start conversation while accompanied by a replica of Park Güell's dragon.

#### SALA MAGNA

A large, open-plan space, the best place to host dinners, product presentations, film shoots, etc.

It is also possible to organize parties, concerts and all those activities that require a large setting and involve the attendance of a large audience.