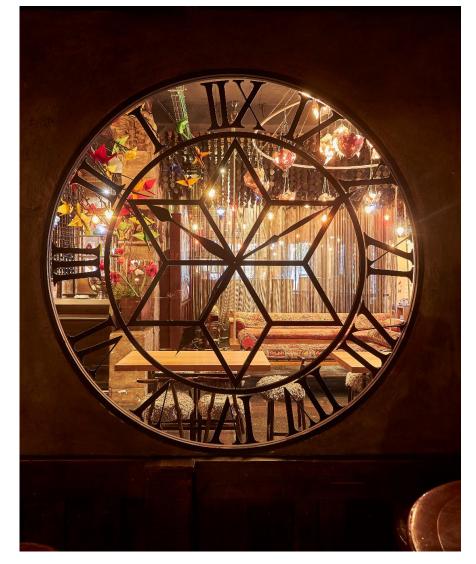

Lounge located on the second floor of the museum.

Perfect for intimate celebrations. Its set of mirrors allows the simulation of a vault that transports you directly into the middle ages and considerably increases the feeling of spaciousness of the room itself.