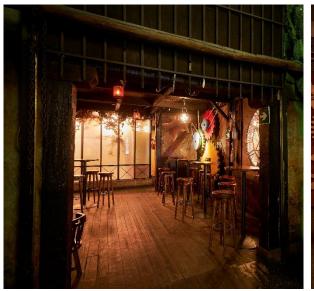

Bosc de les Fades has 3 connected spaces: the forest (main & biggest room), the Western and Passatge del temps.

## **PASSATGE DEL TEMPS**

Hidden among the fairies, we find a multi-purpose room where you can hold all kinds of celebrations; corporate events, private parties, conferences, among others.

# **PASSATGE DEL TEMPS**

mcb

#### **PASSATGE DEL TEMPS**