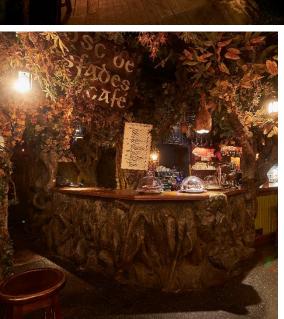

#### **BOSC DE LES FADES**

In April 1973, El Bosc de les Fades opened its doors next to the museum, a place set in an enchanted forest where magic plays an important role.

A very special café that recreates the fantastic world of fairy tales. Discover every secret this place has to offer: every detail, every corner hides a fantastic story.

#### **BOSC DE LES FADES**

We offer our original café-bar for the organization of all kinds of events: networking, meetings, presentations,...

Surprise your guests with all the magic and charm of the Bosc de les Fades and enjoy an unforgettable evening with us.