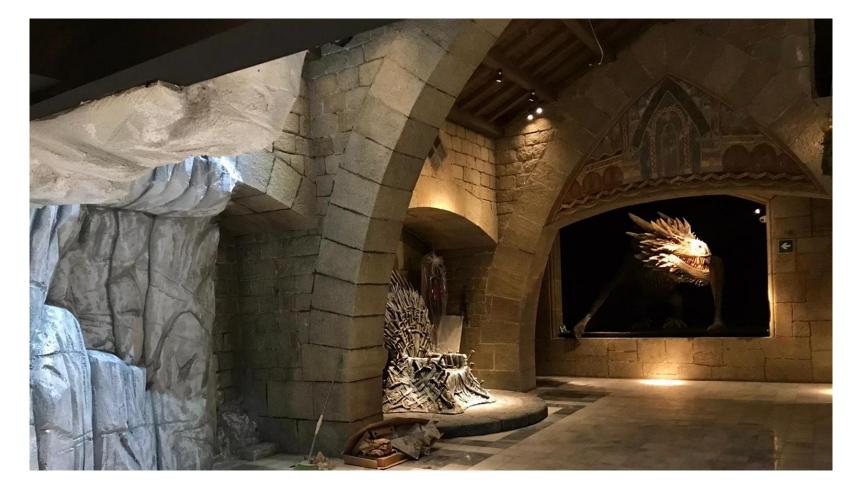

## **SALA BARCELONA**

Located after the museum's hall, Sala Barcelona is the perfect space to prepare a cocktail before an event on our biggest room, Sala Magna.

A place to start your night, let the guests relax and start conversation while accompanied by a replica of Park Güell's dragon.