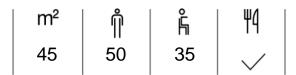

#### **BOSC DE LES FADES**

|                                  | Capacity  |          |              |                |
|----------------------------------|-----------|----------|--------------|----------------|
| Bosc de les fades<br>(all rooms) | m²<br>140 | ∯<br>150 | ⊩<br>115     | ₩4<br>cocktail |
| Passatge del<br>temps            | m²<br>45  | ∯<br>50  | -<br>К<br>35 | ₩4<br>✓        |
|                                  | Capacity  |          |              |                |
| Ribot (main room)                | m²<br>80  | ி<br>60  | ⊩<br>40      | Щ<br>cocktai   |