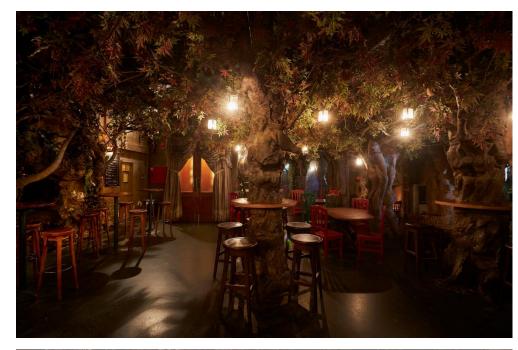

#### **BOSC DE LES FADES**

In April 1973, El Bosc de les Fades opened its doors next to the museum, a place set in an enchanted forest where magic plays an important role.

A very special café that recreates the fantastic world of fairy tales. Discover every secret this place has to offer: every detail, every corner hides a fantastic story.

#### **BOSC DE LES FADES**

We offer our original café-bar for the organization of all kinds of events: networking, meetings, presentations,...

Surprise your guests with all the magic and charm of the Bosc de les Fades and enjoy an unforgettable evening with us.

Bosc de les Fades has 3 connected spaces: the forest (main & biggest room), the Western and Passatge del temps.