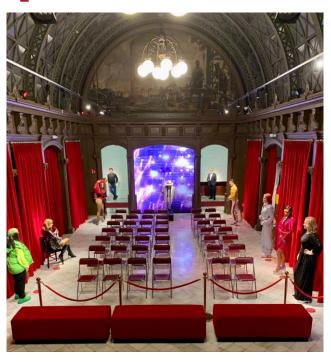

#### SALA MAGNA

A large, open-plan space, the best place to host dinners, product presentations, film shoots, etc.

It is also possible to organize parties, concerts and all those activities that require a large setting and involve the attendance of a large audience.

\* The room has an additional space of 35m2 above the stage, and in the adjacent rooms separated by a curtain.