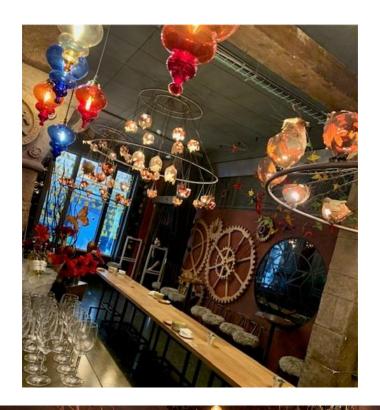

Lounge located on the second floor of the museum.

Perfect for intimate celebrations. Its set of mirrors allows the simulation of a vault that transports you directly into the middle ages and considerably increases the feeling of spaciousness of the room itself.