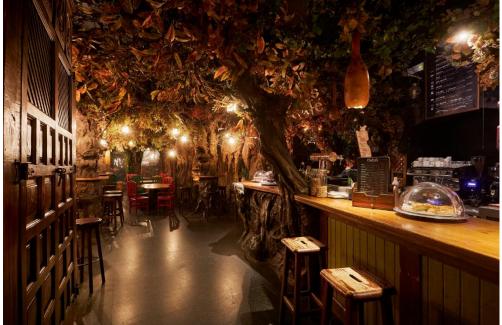

#### **BOSC DE LES FADES**

In April 1973, El Bosc de les Fades opened its doors next to the museum, a place set in an enchanted forest where magic plays an important role.

A very special café that recreates the fantastic world of fairy tales. Discover every secret this place has to offer: every detail, every corner hides a fantastic story.

#### **BOSC DE LES FADES**

We offer our original café-bar for the organization of all kinds of events: networking, meetings, presentations,...

Surprise your guests with all the magic and charm of the Bosc de les Fades and enjoy an unforgettable evening with us.

Bosc de les Fades has 3 connected spaces: the forest (main & biggest room), the Western and Passatge del temps.