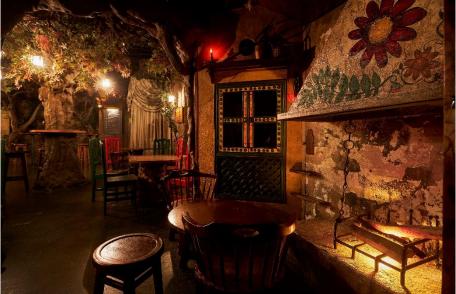

#### **BOSC DE LES FADES**

In April 1973, El Bosc de les Fades opened its doors next to the museum, a place set in an enchanted forest where magic plays an important role.

A very special café that recreates the fantastic world of fairy tales. Discover every secret this place has to offer: every detail, every corner hides a fantastic story.

#### **BOSC DE LES FADES**

We offer our original café-bar for the organization of all kinds of events: networking, meetings, presentations,...

Surprise your guests with all the magic and charm of the Bosc de les Fades and enjoy an unforgettable evening with us.

Bosc de les Fades has 3 connected spaces: the forest (main & biggest room), the Western and Passatge del temps.