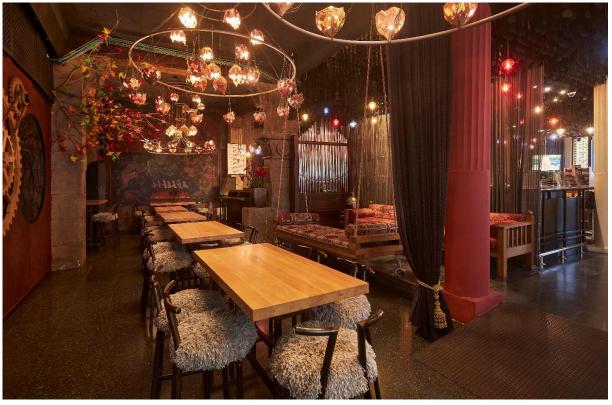

Lounge located on the second floor of the museum.

Perfect for intimate celebrations. Its set of mirrors allows the simulation of a vault that transports you directly into the middle ages and considerably increases the feeling of spaciousness of the room itself.