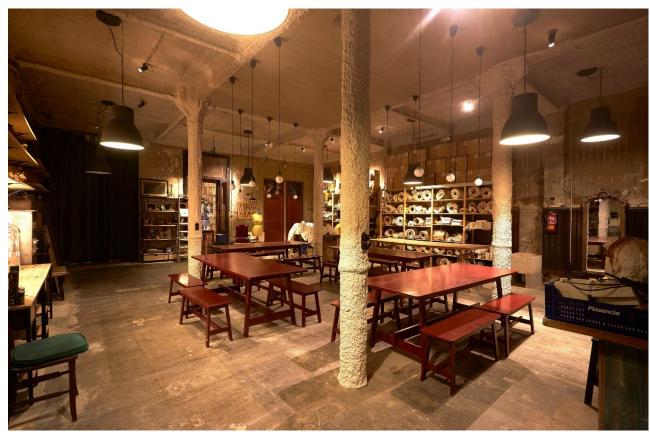

#### **EL RIBOT**

El Ribot, our former wax figure workshop, is a multipurpose space that can accommodate multiple public arrangements.

This space allows for a wide range of activities such as workshops, product presentations, virtual reality experiences, scape room, film screenings, etc.