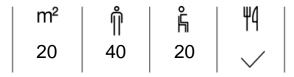

#### **MASTERS OF WORDS**

This room is located on the first floor of the Museum.

Our Masters of Words room is perfect for events such as meetings, dinners, workshops, etc.

#### **WAX MUSEUM OF BARCELONA**

|                  | Capacity |         |    |                |
|------------------|----------|---------|----|----------------|
| Sala Barcelona   | m²<br>40 | ∯<br>45 | ĥ  | ₩4<br>cocktail |
| Sala Magna       | m²       | ∯       | ⊩  | ₩4             |
|                  | 110      | 120     | 70 | ✓              |
| Ice & Fire       | m²       | ∯       | ⊩  | ₩4             |
|                  | 50       | 55      | 35 | ✓              |
| Masters of Words | m²       | ∯       | ⊩  | ₩4             |
|                  | 20       | 30      | 20 | ✓              |