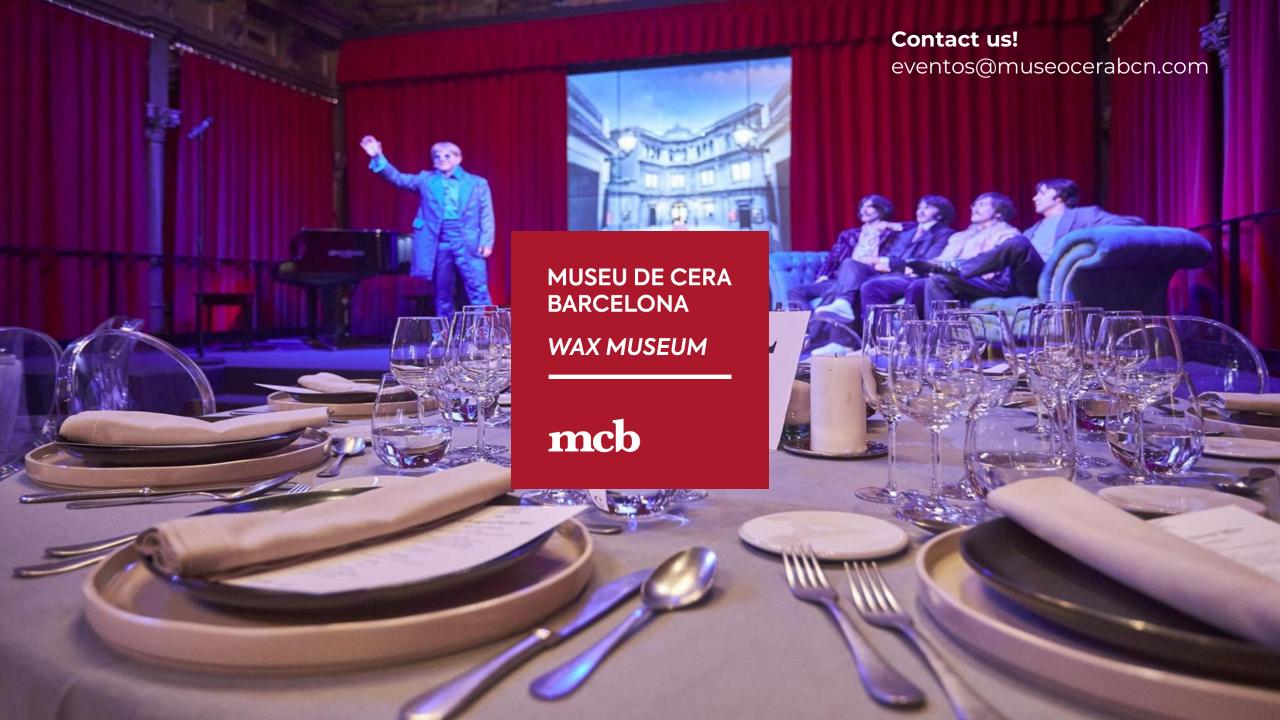

#### SALA MAGNA

A large, open-plan space, the best place to host dinners, product presentations, film shoots, etc.

It is also possible to organize parties, concerts and all those activities that require a large setting and involve the attendance of a large audience.

## SALA MAGNA

mcb

# SALA MAGNA

mcb