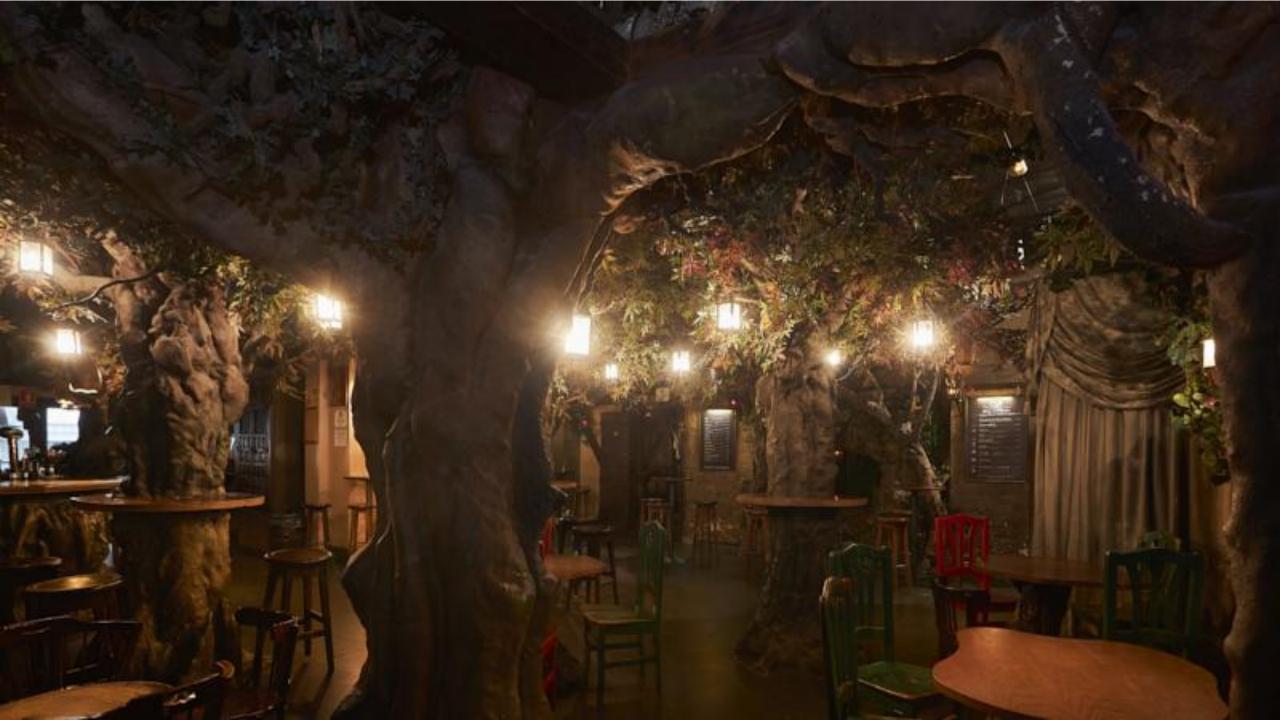

#### **BOSC DE LES FADES**

In April 1973, El Bosc de les Fades opened its doors next to the museum, a place set in an enchanted forest where magic plays an important role.

A very special café that recreates the fantastic world of fairy tales. Discover every secret this place has to offer: every detail, every corner hides a fantastic story.

#### **BOSC DE LES FADES**

We offer our original café-bar for the organization of all kinds of events: networking, meetings, presentations,...

Surprise your guests with all the magic and charm of the Bosc de les Fades and enjoy an unforgettable evening with us.

Bosc de les Fades has 3 connected spaces: the forest (main & biggest room), the Western and Passatge del temps.