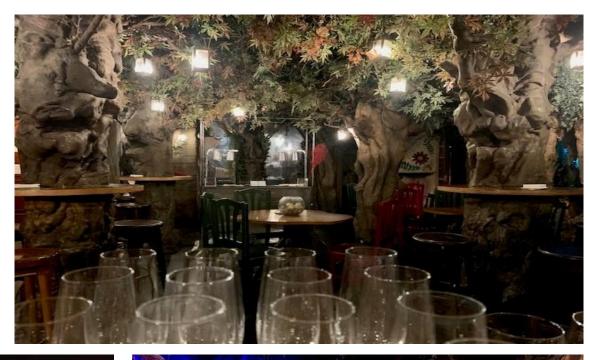

#### **BOSC DE LES FADES**

In April 1973, El Bosc de les Fades opened its doors next to the museum, a place set in an enchanted forest where magic plays an important role.

A very special café that recreates the fantastic world of fairy tales. Discover every secret this place has to offer: every detail, every corner hides a fantastic story.

#### **BOSC DE LES FADES**

We offer our original café-bar for the organization of all kinds of events: networking, meetings, presentations,...

Surprise your guests with all the magic and charm of the Bosc de les Fades and enjoy an unforgettable evening with us.

Bosc de les Fades has 3 connected spaces: the forest (main & biggest room), the Western and Passatge del temps.