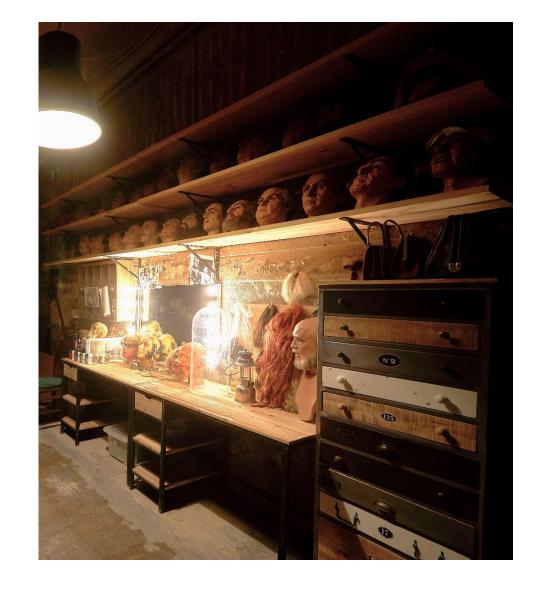

#### **EL RIBOT**

El Ribot, our former wax figure workshop, is a multipurpose space that can accommodate multiple public arrangements.

This space allows for a wide range of activities such as workshops, product presentations, virtual reality experiences, scape room, film screenings, etc.