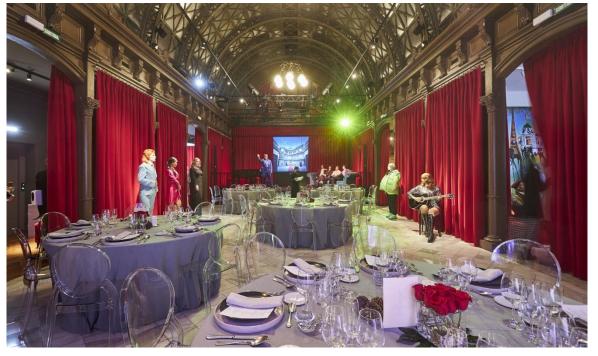

#### SALA MAGNA

A large, open-plan space, the best place to host dinners, product presentations, film shoots, etc.

It is also possible to organize parties, concerts and all those activities that require a large setting and involve the attendance of a large audience.

\* The room has an additional space of 35m2 above the stage, and in the adjacent rooms separated by a curtain.