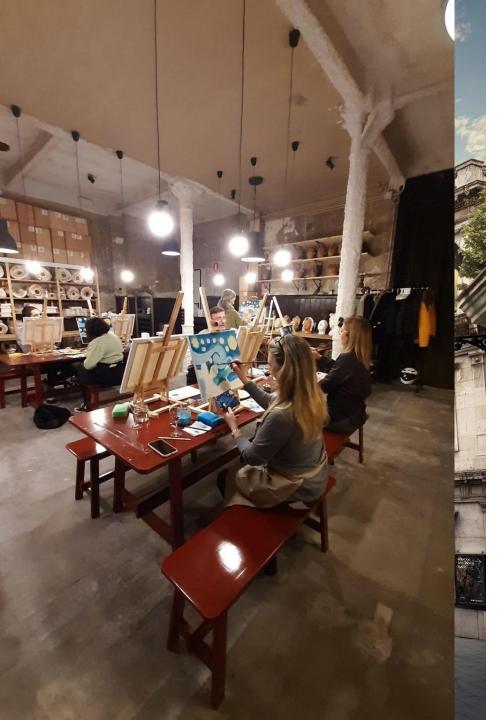

#### **EL RIBOT**

El Ribot, our former wax figure workshop, is a multipurpose space that can accommodate multiple public arrangements.

This space allows for a wide range of activities such as workshops, product presentations, virtual reality experiences, scape room, film screenings, etc.