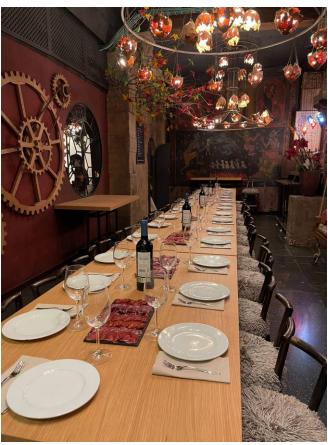

Lounge located on the second floor of the museum.

Perfect for intimate celebrations. Its set of mirrors allows the simulation of a vault that transports you directly into the middle ages and considerably increases the feeling of spaciousness of the room itself.