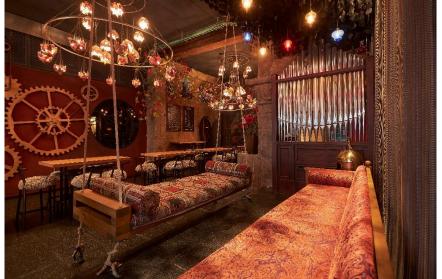

Lounge located on the second floor of the museum.

Perfect for intimate celebrations. Its set of mirrors allows the simulation of a vault that transports you directly into the middle ages and considerably increases the feeling of spaciousness of the room itself.