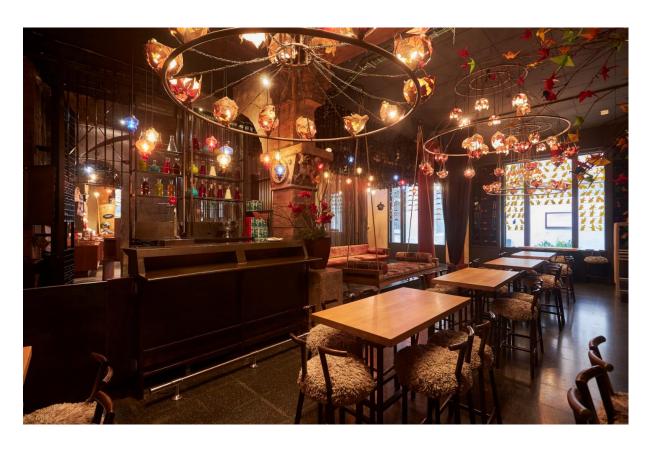

#### **BOSC DE LES FADES**

In April 1973, El Bosc de les Fades opened its doors next to the museum, a place set in an enchanted forest where magic plays an important role.

A very special café that recreates the fantastic world of fairy tales. Discover every secret this place has to offer: every detail, every corner hides a fantastic story.

#### **BOSC DE LES FADES**

We offer our original café-bar for the organization of all kinds of events: networking, meetings, presentations,...

Surprise your guests with all the magic and charm of the Bosc de les Fades and enjoy an unforgettable evening with us.

Bosc de les Fades has 3 connected spaces: the forest (main & biggest room), the Western and Passatge del temps.