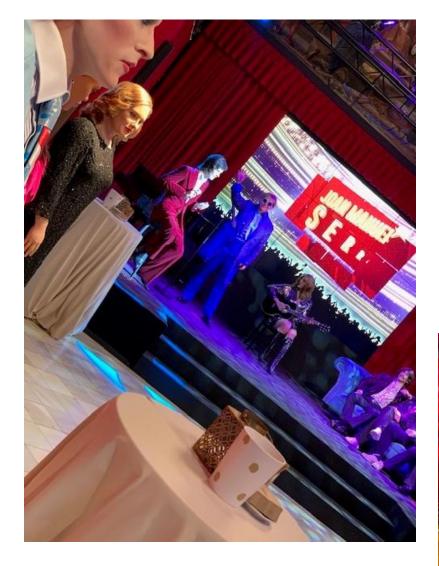

#### SALA MAGNA

A large, open-plan space, the best place to host dinners, product presentations, film shoots, etc.

It is also possible to organize parties, concerts and all those activities that require a large setting and involve the attendance of a large audience.

\* The room has an additional space of 35m2 above the stage, and in the adjacent rooms separated by a curtain.