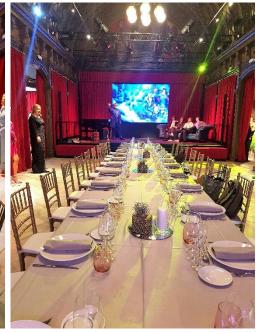

#### SALA MAGNA

A large, open-plan space, the best place to host dinners, product presentations, film shoots, etc.

It is also possible to organize parties, concerts and all those activities that require a large setting and involve the attendance of a large audience.

\* The room has an additional space of 35m2 above the stage, and in the adjacent rooms separated by a curtain.