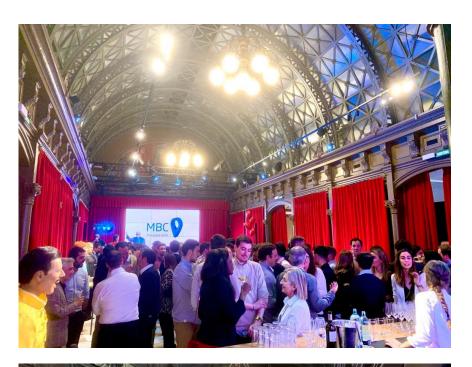

#### SALA MAGNA

A large, open-plan space, the best place to host dinners, product presentations, film shoots, etc.

It is also possible to organize parties, concerts and all those activities that require a large setting and involve the attendance of a large audience.

\* The room has an additional space of 35m2 above the stage, and in the adjacent rooms separated by a curtain.