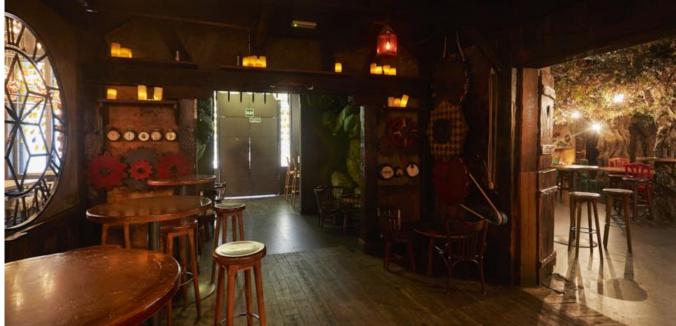

#### **BOSC DE LES FADES**

In April 1973, El Bosc de les Fades opened its doors next to the museum, a place set in an enchanted forest where magic plays an important role.

A very special café that recreates the fantastic world of fairy tales. Discover every secret this place has to offer: every detail, every corner hides a fantastic story.

#### **BOSC DE LES FADES**

We offer our original café-bar for the organization of all kinds of events: networking, meetings, presentations,...

Surprise your guests with all the magic and charm of the Bosc de les Fades and enjoy an unforgettable evening with us.

Bosc de les Fades has 3 connected spaces: the forest (main & biggest room), the Western and Passatge del temps.