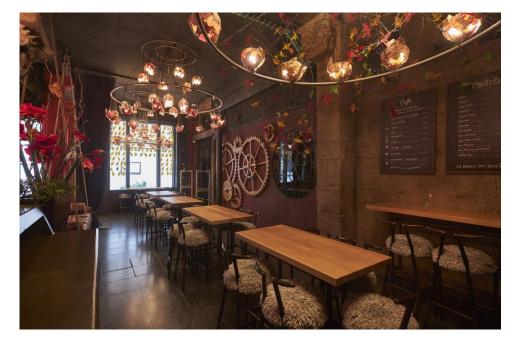

#### **BOSC DE LES FADES**

In April 1973, El Bosc de les Fades opened its doors next to the museum, a place set in an enchanted forest where magic plays an important role.

A very special café that recreates the fantastic world of fairy tales. Discover every secret this place has to offer: every detail, every corner hides a fantastic story.

#### **BOSC DE LES FADES**

We offer our original café-bar for the organization of all kinds of events: networking, meetings, presentations,...

Surprise your guests with all the magic and charm of the Bosc de les Fades and enjoy an unforgettable evening with us.

Bosc de les Fades has 3 connected spaces: the forest (main & biggest room), the Western and Passatge del temps.