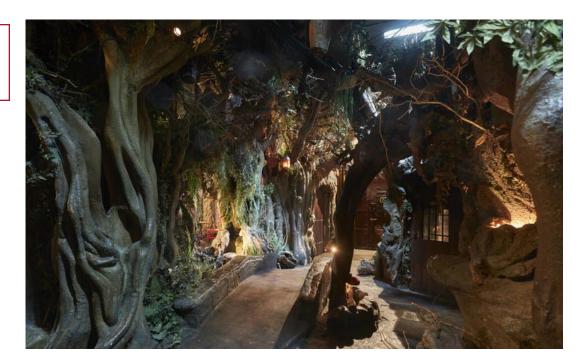

#### **BOSC DE LES FADES**

In April 1973, El Bosc de les Fades opened its doors next to the museum, a place set in an enchanted forest where magic plays an important role.

A very special café that recreates the fantastic world of fairy tales. Discover every secret this place has to offer: every detail, every corner hides a fantastic story.

#### **BOSC DE LES FADES**

We offer our original café-bar for the organization of all kinds of events: networking, meetings, presentations,...

Surprise your guests with all the magic and charm of the Bosc de les Fades and enjoy an unforgettable evening with us.

Bosc de les Fades has 3 connected spaces: the forest (main & biggest room), the Western and Passatge del temps.