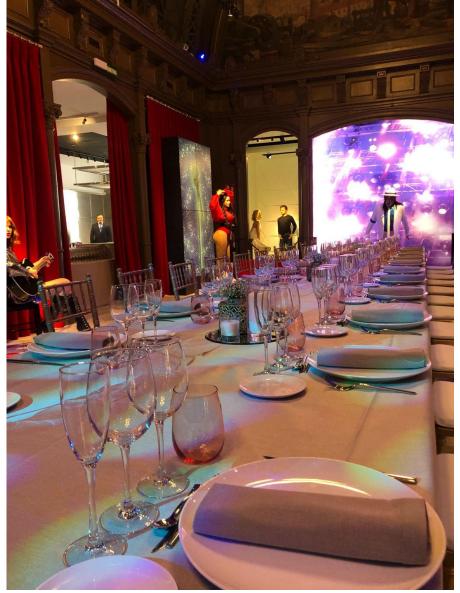

#### SALA MAGNA

A large, open-plan space, the best place to host dinners, product presentations, film shoots, etc.

It is also possible to organize parties, concerts and all those activities that require a large setting and involve the attendance of a large audience.

\* The room has an additional space of 35m2 above the stage, and in the adjacent rooms separated by a curtain.